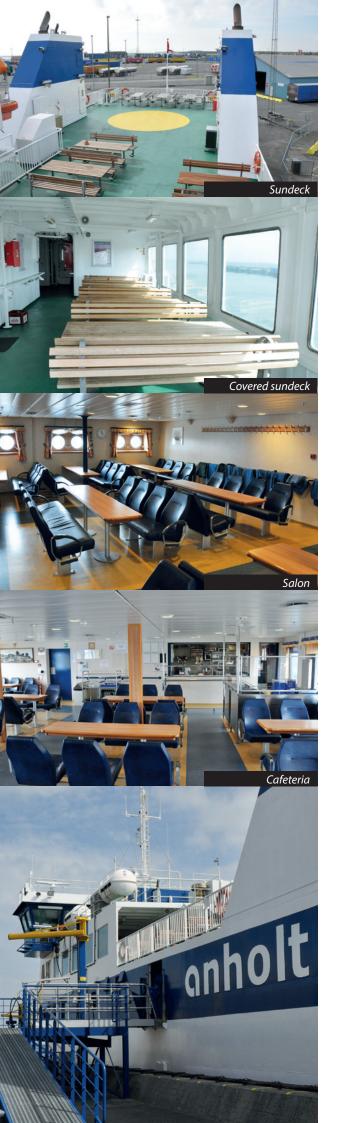

#### **Facilities**

You can find seatplaces indoor and outdoor Cafeteria 66 seats, 63 at tables

76 seats, 62 at tables

Sundeck 108 seats, of which 60 are covered

There is a portable sound system on board. The system has built-in speakers and just needs to be connected to a power source as well as a PC, MP-3 player, etc. A microphone is included with the system.